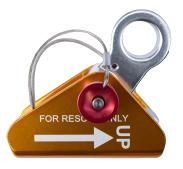

# **RESCUE ROPE-GRAB**

# **ROPE GRAB FOR RESCUE**

- Adaptable to a wide range of ropes
- Light weight
- Easy to use

Rescue Rope-Grab is used together with your rescue equipment for rescues from fall arrest systems.

## **OVERVIEW**

Rescue Rope-grab is an accessory for rescue equipment with lifting function that allows attachment of fall arrest equipment such as loaded rope 9-16mm, webbing, wire 4-6mm and flexible webbing. This to be able to make an easy and safe rescue if an accident occurs.

The rope grab connects directly to the rescue equipment. Thanks to its aluminum material the weight is light but still a powerful and sustainable product.

**CRESTO GROUP** 

Diabasgatan 16 254 68 Helsingborg Sweden T. +46 (0)42 563 00 E. support@crestogroup.com www.crestogroup.com