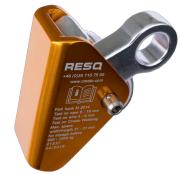

# **RESCUE ROPE-GRAB**

# **ROPE GRAB FOR RESCUE**

- Adaptable to a wide range of ropes
- Light weight
- Easy to use

Rescue Rope-Grab is used together with your rescue equipment for rescues from fall arrest systems.

## **OVERVIEW**

Rescue Rope-grab is an accessory for rescue equipment with lifting function that allows attachment of fall arrest equipment such as loaded rope 9-16mm, webbing, wire 4-6mm and flexible webbing. This to be able to make an easy and safe rescue if an accident occurs.

The rope grab connects directly to the rescue equipment. Thanks to its aluminum material the weight is light but still a powerful and sustainable product.

**CRESTO GROUP** 

Diabasgatan 16 254 68 Helsingborg Sweden T. +46 (0)42 563 00 E. support@crestogroup.com www.crestogroup.com