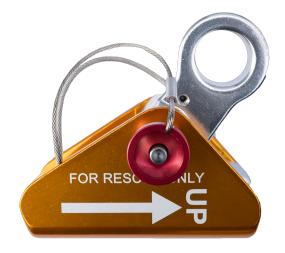

# **RESCUE ROPE-GRAB**

# **ROPE GRAB FOR RESCUE**

- Adaptable to a wide range of ropes
- Light weight
- Easy to use

Rescue Rope-Grab is used together with your rescue equipment for rescues from fall arrest systems.

## **OVERVIEW**

Rescue Rope-grab is an accessory for rescue equipment with lifting function that allows attachment of fall arrest equipment such as loaded rope 9-16mm, webbing, wire 4-6mm and flexible webbing. This to be able to make an easy and safe rescue if an accident occurs.

The rope grab connects directly to the rescue equipment. Thanks to its aluminum material the weight is light but still a powerful and sustainable product.

**CRESTO GROUP** 

Diabasgatan 16 254 68 Helsingborg Sweden T. +46 (0)42 563 00 E. support@crestogroup.com www.crestogroup.com