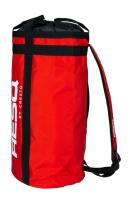

### **BACKPACK 9450**

- Robust construction
- Good connection loops
- Ergonimic carrying system

PACQ Backpack/lift is a bag suitable for ropes and rescue equipment.

### **OVERVIEW**

This RESQ branded backpack is suitable for storage and moving ropes and rescue equipment. Thanks to its ergonomic carrying system the backpack as a minor impact on your body.