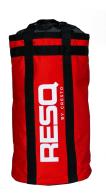

### **BACKPACK 9450**

- Robust construction
- Good connection loops
- Ergonimic carrying system

PACQ Backpack/lift is a bag suitable for ropes and rescue equipment.

### **OVERVIEW**

This RESQ branded backpack is suitable for storage and moving ropes and rescue equipment. Thanks to its ergonomic carrying system the backpack as a minor impact on your body.