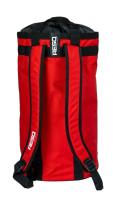

### **BACKPACK 9450**

- Robust construction
- Good connection loops
- Ergonimic carrying system

PACQ Backpack/lift is a bag suitable for ropes and rescue equipment.

### **OVERVIEW**

This RESQ branded backpack is suitable for storage and moving ropes and rescue equipment. Thanks to its ergonomic carrying system the backpack as a minor impact on your body.