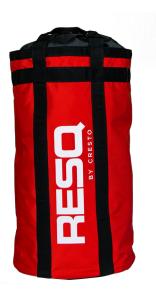

### **BACKPACK 9450**

- Robust construction
- Good connection loops
- Ergonimic carrying system

PACQ Backpack/lift is a bag suitable for ropes and rescue equipment.

### **OVERVIEW**

This RESQ branded backpack is suitable for storage and moving ropes and rescue equipment. Thanks to its ergonomic carrying system the backpack as a minor impact on your body.