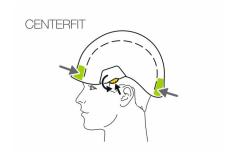

### **OVERVIEW**

VERTEX® VENT is thanks to its six-point textile suspension and Centerfit a very comfortable helmet. With its Flip & Fit systems it guarantees a optimal fit for your head, combine with its adjustable chinstrap.