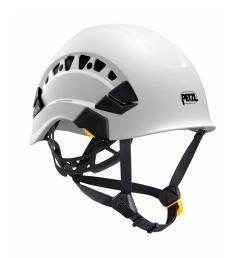

### **HELMET A010C-A**

- Comfortable
- For arbeid på bakken og i høyden
- Ventilation holes

The VERTEX® VENT helmet a ventilated, comfortable safety helmet that are suitable both for work at height and on the ground.

### **OVERVIEW**

VERTEX® VENT is thanks to its six-point textile suspension and Centerfit a very comfortable helmet. With its Flip & Fit systems it guarantees a optimal fit for your head, combine with its adjustable chinstrap.

It has ventilation holes with sliding shutters to allow airflow through the helmet. With its potential for integration of a Petzl headlamp, hearing protection, and multiple accessories, it is an entirely modular helmet, thus responding to the specific additional needs of professionals.