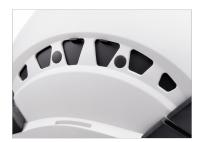

It has ventilation holes with sliding shutters to allow airflow through the helmet. With its potential for integration of a Petzl headlamp, hearing protection, and multiple accessories, it is an entirely modular helmet, thus responding to the specific additional needs of professionals.