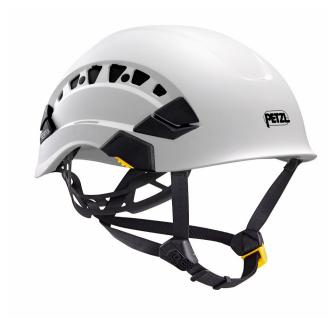

### **HELMET A010C-A**

- Comfortable
- For arbeid på bakken og i høyden
- Ventilation holes

The VERTEX® VENT helmet a ventilated, comfortable safety helmet that are suitable both for work at height and on the ground.

### **OVERVIEW**

VERTEX® VENT is thanks to its six-point textile suspension and Centerfit a very comfortable helmet. With its Flip & Fit systems it guarantees a optimal fit for your head, combine with its adjustable chinstrap.

It has ventilation holes with sliding shutters to allow airflow through the helmet. With its potential for integration of a Petzl headlamp, hearing protection, and multiple accessories, it is an entirely modular helmet, thus responding to the specific additional needs of professionals.