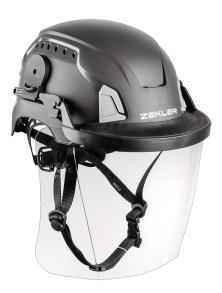

## VISOR

Protects face and eye. It is easily installed on Kask and Cresto Crown helmets.

### **OVERVIEW**

The visor shield protects against electric arc hazards. This full-coverage shield offers face and eye protection while preserving peripheral vision. It is easily installed on Kask and Cresto Crown helmets.