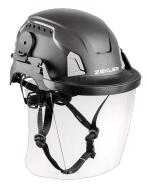

## VISOR

Protects face and eye. It is easily installed on Kask and Cresto Crown helmets.

### **OVERVIEW**

The visor shield protects against electric arc hazards. This full-coverage shield offers face and eye protection while preserving peripheral vision. It is easily installed on Kask and Cresto Crown helmets.