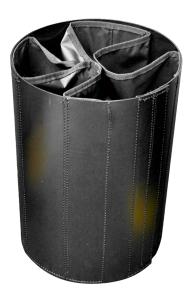

## **INNER LINER**

- Rigid
- Multiple compartments
- Fit ST Tool Pro bag

Inner liner for creating compartments in ST Tool Pro bag.

## **OVERVIEW**

This rigid inner liner for ST Tool Pro 15 liters bag divides the bag into several compartments that make the Tool pro bag optimal for keeping your tools and material safe and structured.