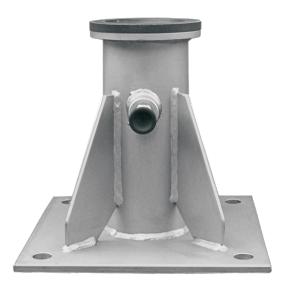

## **GROUND SLEEVE**

Fasten with screws to the floor

Attachment of David's arm to the floor.

### **OVERVIEW**

Davit Ground Sleeve are mounts for David's arm to ensure that the equipment is firmly attached to the floor and thus can not be disturbed. There are 49.53 mm between the attachment points located in each corner.