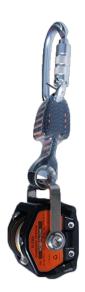

### **CARRIAGE FOR RAIL SYSTEMS**

- Bi-directional locking
- Fits both vertical and horizontal systems

A carriage for Vertic's COMBIRAIL rail system with bidirectional locking.

#### **OVERVIEW**

The R.CB2 carriage from Vertic is specially designed work in tension or under load. Thanks to its bi-directional construction, the carriage can be locked in any fall, even in falls with smaller distance.

R.CB2 is designed to fit both vertical and horizontal rail systems from Vertic.