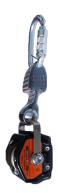

### **CARRIAGE FOR RAIL SYSTEMS**

- Bi-directional locking
- Fits both vertical and horizontal systems

A carriage for Vertic's COMBIRAIL rail system with bidirectional locking.

#### **OVERVIEW**

The R.CB2 carriage from Vertic is specially designed work in tension or under load. Thanks to its bi-directional construction, the carriage can be locked in any fall, even in falls with smaller distance.

R.CB2 is designed to fit both vertical and horizontal rail systems from Vertic.