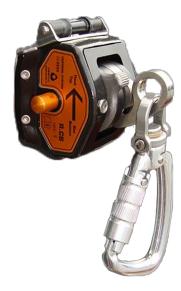

# **R.CB**

# **CARRIAGE FOR RAIL SYSTEMS**

- Easy usage
- For vertical rail system.

This carriage with shockabsorber fits well with Vertic's vertical rail system VERTIRAIL.

## **OVERVIEW**

R.CB is a carriage for vertical rail systems that fits Vertic's VERTIRAIL system. The carriage has a shockabsorber that is released in the event of a fall and is locked in both directions. R.CB makes it possible to move smoothly along a vertical system.