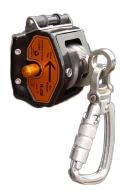

# **CARRIAGE FOR RAIL SYSTEMS**

- Easy usage
- For vertical rail system.

This carriage with shockabsorber fits well with Vertic's vertical rail system VERTIRAIL.

## **OVERVIEW**

R.CB is a carriage for vertical rail systems that fits Vertic's VERTIRAIL system. The carriage has a shockabsorber that is released in the event of a fall and is locked in both directions. R.CB makes it possible to move smoothly along a vertical system.