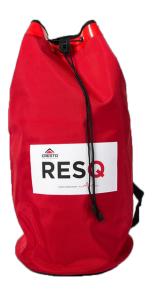

## **BACKPACK 9444**

- 40 liters
- 300 x 600 mm

A shoulder bag that can be used to multiple purpose, for example rescue equipments.

### **OVERVIEW**

PACQ Backpack has shoulder strap and is easily closed with a string. The bag is for example rescue equipments and has a volume up to 40 liters.